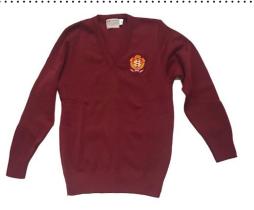

## **SCHOOL UNIFORM PRICING**

POLY/WOOL TARTAN SKIRT \$130.00

**JERSEY** \$100.00

Students can wear plain black lycra leggings/ shorts or any other plain black cotton short.