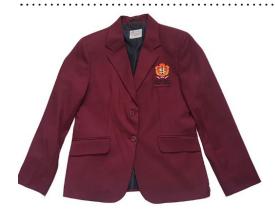

## **SCHOOL UNIFORM PRICING**

POLY/WOOL TARTAN SKIRT \$130.00

**JERSEY** \$100.00

Students can wear plain black lycra leggings/ shorts or any other plain black cotton short.