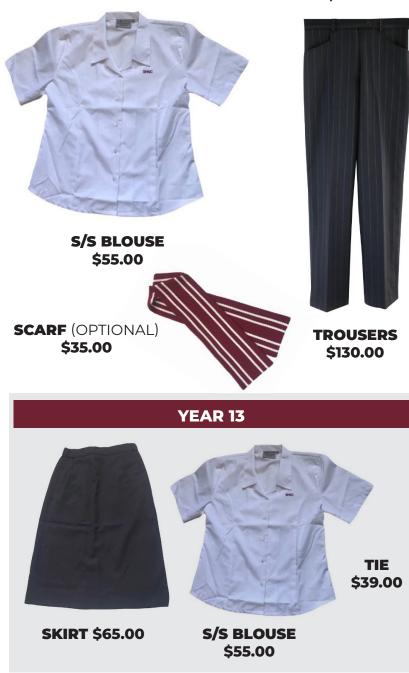

## **SCHOOL UNIFORM PRICING**







POLY/WOOL TARTAN SKIRT \$130.00



**JERSEY** \$100.00





Students can wear plain black lycra leggings/ shorts or any other plain black cotton short.

## FOOTWEAR:

- Black leather, sturdy polishable low heel, below the ankle-height shoes. Shoes can be lace up or Mary Jane style. Shoes can only be worn with black pantyhose (socks are not permitted).
- Black roman sandals may also be worn.
- Footwear must be clean and tidy, worn correctly and in good repair.
- Footwear can be purchased from a range of retailers.

## Uniform items can be purchased from:

## **NEW ZEALAND UNIFORMS**

244 Tristram St, Hamilton Phone: 07 839 4552 Freephone: 0800 832 0693 Email: sales@nzuniforms.com