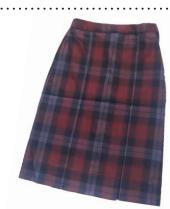

## **SCHOOL UNIFORM PRICING**

POLY/WOOL TARTAN SKIRT \$130.00

**JERSEY** \$100.00

Students can wear plain black lycra leggings/ shorts or any other plain black cotton short.